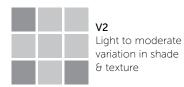

#### Color & Shade Variation:

Individual pavers display relatively small color and tonal variation.

Lightly textured, anti-slip surface.