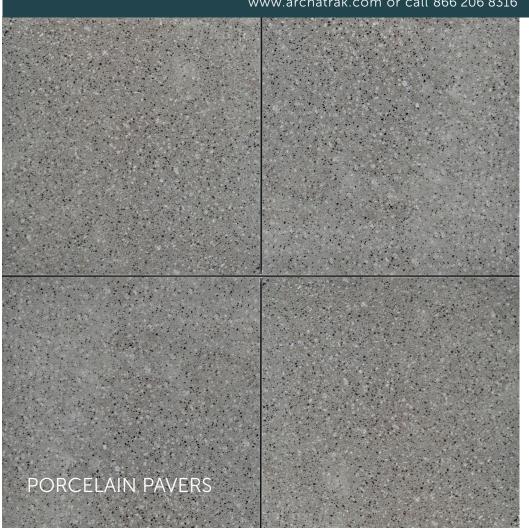

# Terrazzo - Grey Black

Mid grey base color with a slight brown undertone peppered with irregular shaped flecks of black and grey and the occasional brown fleck, simulating the stone chips used in manufacturing traditional cement based terrazzo flooring.

Individual pavers display relatively small color and tonal variation.

Lightly textured, anti-slip surface.