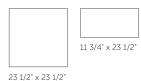

## **Archatrak**

### **Installation Options**



# Terrazzo - Grey Black

Mid grey base color with a slight brown undertone peppered with irregular shaped flecks of black and grey and the occasional brown fleck, simulating the stone chips used in manufacturing traditional cement based terrazzo flooring.

Individual pavers display relatively small color and tonal variation.

Lightly textured, anti-slip surface.

#### Color & Shade Variation:



#### Size:



#### Specifications:

Thickness 3/4" Weight 9 lb/sq.ft Water Absorption < 0.1% Frost Resistance Resistant Static Load Center > 1700 lbf Center of Sides > 1200 lbf Breaking Strength > 2250 lbf

Coefficient of Friction > 0.6 wet, > 0.6 dry Slip Resistance R11 SRI

58